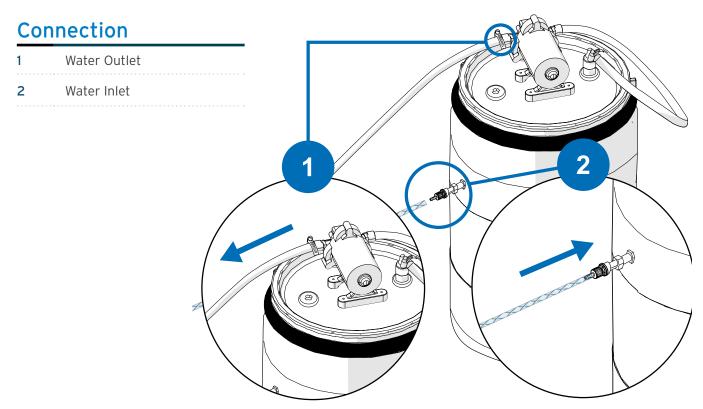

|
| POWER          | 115 VAC<br>7A (Max)                                                                                       |
| NOISE          | 65 DB                                                                                                     |

#### **Details**

| Part Code    | Description                 |
|--------------|-----------------------------|
| A500BTUSA/U9 | MULTIPLEX BOOSTER TANK (US) |

T (+1) 913-956-4909 E sales@brightwell-inc.com W brightwell-inc.com/

## Diagram



## **Dimensions (inches)**

| Diameter                                | Height |
|-----------------------------------------|--------|
| • • • • • • • • • • • • • • • • • • • • |        |
| 18                                      | 36     |



T (+1) 913-956-4909 E sales@brightwell-inc.com W brightwell-inc.com/