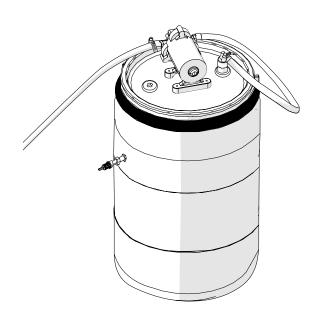

## **BRIGHTWELL**

# **BOOSTER TANK (US)**

**MULTIPLEX ACCESSORY** 





#### **Description**

- Accessory for Multiplex dispensers, specifically designed to ensure a reliable water supply to our industrial laundry dosing equipment.
- Optional but recommended installation whenever the water pressure and supply does not meet the requirements of our dosing equipment.
- Optimised connection and operation with the Multiplex dosing unit, ensuring that the correct water pressure and flow rate are maintained at all times
- Ensuring an adequate water supply is essential to guarantee the efficiency of the dosing process and optimise wash performance

#### **Technical Specifications**

|                | Value                                                                                                     |
|----------------|-----------------------------------------